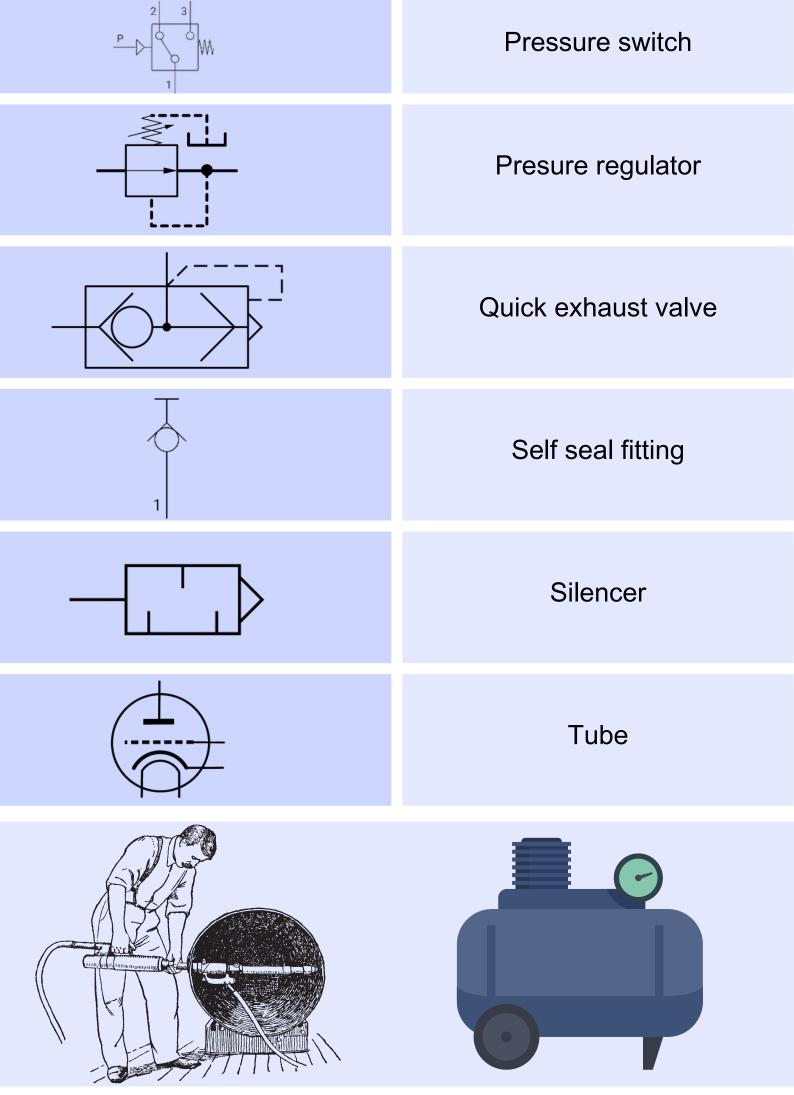

## AIR LINE EQUIPMENT

#### **SYMBOL**

#### **NAME / DESCRIPTION**

Air tank

AND valve

Auto drain valve

**Booster regulator** 

Check valve

Cooler