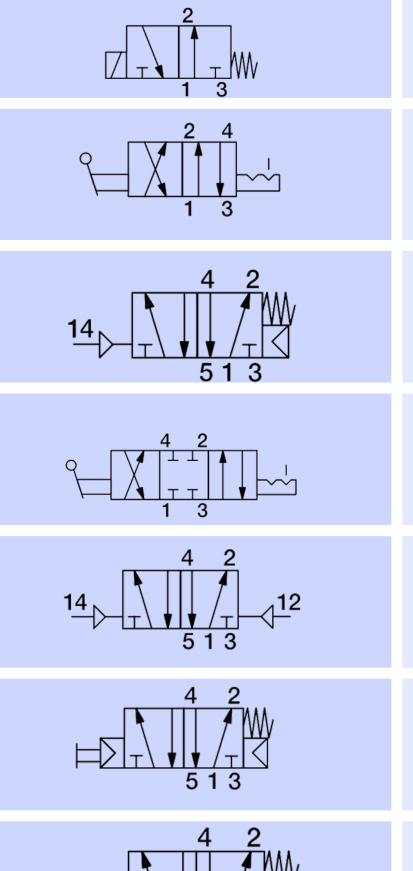

#### **NAME / DESCRIPTION**

2/2- way valve, air operated, NC

2/2- way valve, direct operated, NC

2/2- way valve, pilot operated, NC

3/2- way valve, air operated, NC

3/2- way valve, direct operated, NC

3/2- way valve, pilot operated, NC

4/2- way valve, mechanical operated - toggle lever

4/3- way valve, air operated

4/3- way valve, mechanical operated - toggle lever

5/2- way valve, air operated

5/2- way valve, mechanical operated, push button

5/2- way valve, mechanical operated, tappet

5/3- way valve, air operated, closed centre

5/3- way valve, air operated, exhaust centre

5-3 way valve pilot operated closed centre

5/3- way valve, pilot operated, exhaust centre

5/3- way valve, pilot operated, pressure centre

Poppet valve