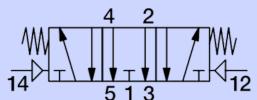

### **DIRECTIONAL CONTROL VALVES**

#### **SYMBOL**

#### **NAME / DESCRIPTION**

2/2- way valve, air operated, NC

2/2- way valve, direct operated, NC

2/2- way valve, pilot operated, NC

3/2- way valve, air operated, NC

3/2- way valve, direct operated, NC

3/2- way valve, pilot operated, NC

4/2- way valve, mechanical operated - toggle lever

4/3- way valve, air operated

4/3- way valve, mechanical operated - toggle lever

5/2- way valve, air operated

5/2- way valve, mechanical operated, push button

5/2- way valve, mechanical operated, tappet

5/3- way valve, air operated, closed centre

5/3- way valve, air operated, exhaust centre

5-3 way valve pilot operated closed centre

5/3- way valve, pilot operated, exhaust centre

5/3- way valve, pilot operated, pressure centre

Poppet valve