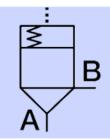

- ACTUATOR, COMBINED LINEAR ROTARY
- ACTUATOR, ROTARY
- CYLINDER, CLAMPING
- CYLINDER, DOUBLE ACTING
- CYLINDER, DOUBLE ACTING, DUAL STROKE
- CYLINDER, DOUBLE ACTING, WITH AIR CUSHION
- CYLINDER, DOUBLE ACTING, WITH LOCK
- CYLINDER, DOUBLE ACTING, WITH MAGNET
- CYLINDER, DUAL PISTON
- CYLINDER, RODLESS
- CYLINDER, SINGLE ACTING, SPRING EXTEND
- CYLINDER, SINGLE ACTING, SPRING EXTEND, WITH MAGNET
- CYLINDER, SINGLE ACTING, SPRING RETURN
- CYLINDER, SINGLE ACTING, SPRING RETURN, WITH MAGNET
- CYLINDER, TANDEM
- GRIPPER, ANGULAR, DOUBLE ACTING
- GRIPPER, ANGULAR, SINGLE ACTING, NO
- GRIPPER, PARALLEL, DOUBLE ACTING
- GRIPPER, PARALLEL, SINGLE ACTING, NC
- GRIPPER, PARALLEL, SINGLE ACTING, NO

#### **NAME / DESCRIPTION**

Actuator, combined linear - rotary

Actuator, rotary

Cylinder, clamping

Cylinder, double acting

Cylinder, double acting, dual stroke

Cylinder, double acting, with air cushion

Gripper, angular, single acting, NO