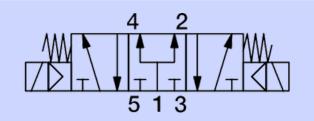

- 2/2- WAY VALVE, AIR OPERATED, NC
- 2/2- WAY VALVE, DIRECT OPERATED, NC
- 2/2- WAY VALVE, PILOT OPERATED, NC
- 3/2- WAY VALVE, AIR OPERATED, NC
- 3/2- WAY VALVE, DIRECT OPERATED, NC
- 3/2- WAY VALVE, PILOT OPERATED, NC
- 3/2- WAY VALVE, PILOT OPERATED, NO
- 4/2- WAY VALVE, MECHANICAL OPERATED TOGGLE LEVER
- 4/3- WAY VALVE, AIR OPERATED
- 4/3- WAY VALVE, MECHANICAL OPERATED TOGGLE LEVER
- 5/2- WAY VALVE, AIR OPERATED
- 5/2- WAY VALVE, MECHANICAL OPERATED, PUSH BUTTON
- 5/2- WAY VALVE, MECHANICAL OPERATED, TAPPET
- 5/2- WAY VALVE, PILOT OPERATED
- 5/3- WAY VALVE, AIR OPERATED, CLOSED CENTRE
- 5/3- WAY VALVE, AIR OPERATED, EXHAUST CENTRE
- 5-3 WAY VALVE PILOT OPERATED CLOSED CENTRE
- 5/3- WAY VALVE, PILOT OPERATED, EXHAUST CENTRE
- 5/3- WAY VALVE, PILOT OPERATED, PRESSURE CENTRE
- POPPET VALVE

4/2- way valve, mechanical operated - toggle lever

4/3- way valve, air operated

4/3- way valve, mechanical operated - toggle lever

5/2- way valve, air operated

5/2- way valve, mechanical operated, push button

5/2- way valve, mechanical operated, tappet

5/3- way valve, air operated, closed centre

5/3- way valve, air operated, exhaust centre

5-3 way valve pilot operated closed centre

5/3- way valve, pilot operated, exhaust centre