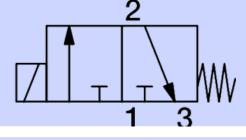

- 2/2- WAY VALVE, AIR OPERATED, NC
- 2/2- WAY VALVE, DIRECT OPERATED, NC
- 2/2- WAY VALVE, PILOT OPERATED, NC
- 3/2- WAY VALVE, AIR OPERATED, NC
- 3/2- WAY VALVE, DIRECT OPERATED, NC
- 3/2- WAY VALVE, PILOT OPERATED, NC
- 3/2- WAY VALVE, PILOT OPERATED, NO
- 4/2- WAY VALVE, MECHANICAL OPERATED TOGGLE LEVER
- 4/3- WAY VALVE, AIR OPERATED
- 4/3- WAY VALVE, MECHANICAL OPERATED TOGGLE LEVER
- 5/2- WAY VALVE, AIR OPERATED
- 5/2- WAY VALVE, MECHANICAL OPERATED, PUSH BUTTON
- 5/2- WAY VALVE, MECHANICAL OPERATED, TAPPET
- 5/2- WAY VALVE, PILOT OPERATED
- 5/3- WAY VALVE, AIR OPERATED, CLOSED CENTRE
- 5/3- WAY VALVE, AIR OPERATED, EXHAUST CENTRE
- 5-3 WAY VALVE PILOT OPERATED CLOSED CENTRE
- 5/3- WAY VALVE, PILOT OPERATED, EXHAUST CENTRE
- 5/3- WAY VALVE, PILOT OPERATED, PRESSURE CENTRE
- POPPET VALVE

4/2- way valve, mechanical operated - toggle lever

4/3- way valve, air operated

4/3- way valve, mechanical operated - toggle lever

5/2- way valve, air operated

5/2- way valve, mechanical operated, push button