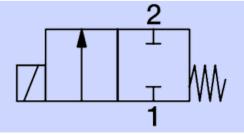

- 2/2- WAY VALVE, AIR OPERATED, NC
- 2/2- WAY VALVE, DIRECT OPERATED, NC
- 2/2- WAY VALVE, PILOT OPERATED, NC
- 3/2- WAY VALVE, AIR OPERATED, NC
- 3/2- WAY VALVE, DIRECT OPERATED, NC
- 3/2- WAY VALVE, PILOT OPERATED, NC
- 3/2- WAY VALVE, PILOT OPERATED, NO
- 4/2- WAY VALVE, MECHANICAL OPERATED TOGGLE LEVER
- 4/3- WAY VALVE, AIR OPERATED
- 4/3- WAY VALVE, MECHANICAL OPERATED TOGGLE LEVER
- 5/2- WAY VALVE, AIR OPERATED
- 5/2- WAY VALVE, MECHANICAL OPERATED, PUSH BUTTON
- 5/2- WAY VALVE, MECHANICAL OPERATED, TAPPET
- 5/2- WAY VALVE, PILOT OPERATED
- 5/3- WAY VALVE, AIR OPERATED, CLOSED CENTRE
- 5/3- WAY VALVE, AIR OPERATED, EXHAUST CENTRE
- 5-3 WAY VALVE PILOT OPERATED CLOSED CENTRE
- 5/3- WAY VALVE, PILOT OPERATED, EXHAUST CENTRE
- 5/3- WAY VALVE, PILOT OPERATED, PRESSURE CENTRE
- POPPET VALVE

#### **NAME / DESCRIPTION**

2/2- way valve, air operated, NC

2/2- way valve, direct operated, NC

2/2- way valve, pilot operated, NC

3/2- way valve, air operated, NC

3/2- way valve, direct operated, NC

3/2- way valve, pilot operated, NC