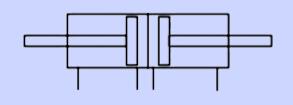

### **ACTUATOR / CYLINDER / GRIPPER**

#### **SYMBOL**

#### **NAME / DESCRIPTION**

Actuator, combined linear - rotary

Actuator, rotary

Cylinder, clamping

Cylinder, double acting

Cylinder, double acting, dual stroke

Cylinder, double acting, with air cushion

Gripper, angular, single acting, NO