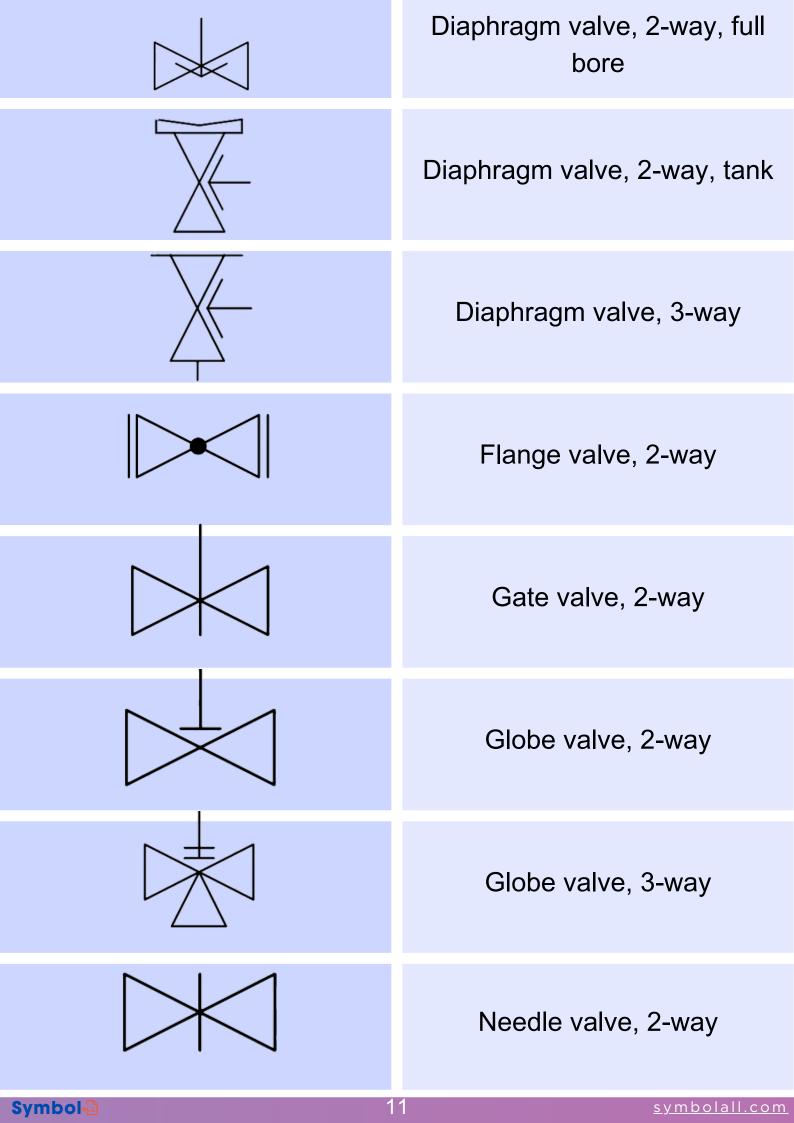

### **PROCESS VALVES**

# **SYMBOL NAME / DESCRIPTION** Angle valve, 2-way Ball valve, 2- way Ball valve, 3- way, L Ball valve, 3- way, T Butterfly valve, 2-wa Ddiaphragm valve, 2-way