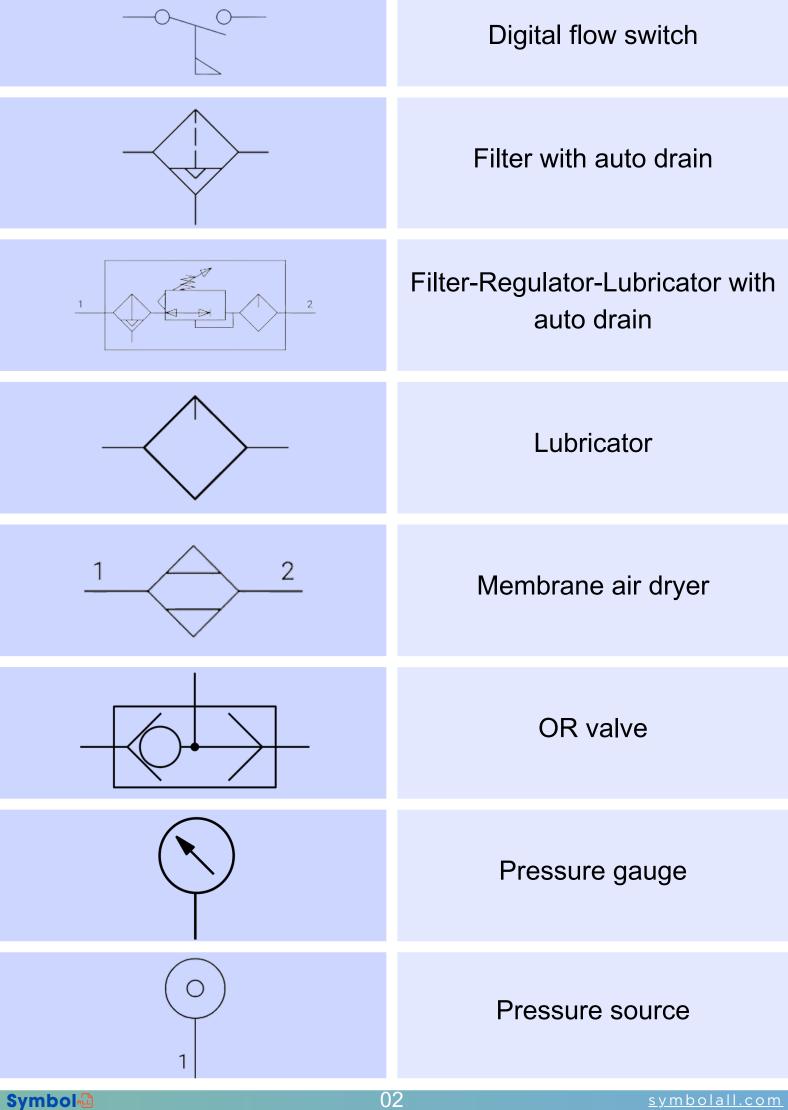

## AIR LINE EQUIPMENT

#### **SYMBOL**

#### **NAME / DESCRIPTION**

Air tank

AND valve

Auto drain valve

**Booster regulator** 

Check valve

Cooler