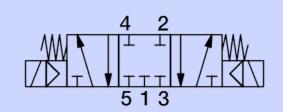

### **DIRECTIONAL CONTROL VALVES**

#### **SYMBOL**

#### **NAME / DESCRIPTION**

2/2- way valve, air operated, NC

2/2- way valve, direct operated, NC

2/2- way valve, pilot operated, NC

3/2- way valve, air operated, NC

3/2- way valve, direct operated, NC

3/2- way valve, pilot operated, NC

4/2- way valve, mechanical operated - toggle lever

4/3- way valve, air operated

4/3- way valve, mechanical operated - toggle lever

5/2- way valve, air operated

5/2- way valve, mechanical operated, push button

5/2- way valve, mechanical operated, tappet

5/3- way valve, air operated, closed centre

5/3- way valve, air operated, exhaust centre

5-3 way valve pilot operated closed centre

5/3- way valve, pilot operated, exhaust centre

5/3- way valve, pilot operated, pressure centre

Poppet valve