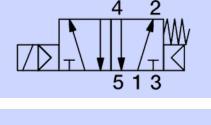

### **DIRECTIONAL CONTROL VALVES**

#### **SYMBOL**

#### **NAME / DESCRIPTION**

2/2- way valve, air operated, NC

2/2- way valve, direct operated, NC

2/2- way valve, pilot operated, NC

3/2- way valve, air operated, NC

3/2- way valve, direct operated, NC

3/2- way valve, pilot operated, NC

4/2- way valve, mechanical operated - toggle lever

4/3- way valve, air operated

4/3- way valve, mechanical operated - toggle lever

5/2- way valve, air operated

5/2- way valve, mechanical operated, push button

5/2- way valve, mechanical operated, tappet

5/3- way valve, air operated, closed centre

5/3- way valve, air operated, exhaust centre

5-3 way valve pilot operated closed centre

5/3- way valve, pilot operated, exhaust centre

5/3- way valve, pilot operated, pressure centre

Poppet valve