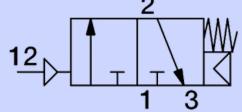

- 2/2- WAY VALVE, AIR OPERATED, NC
- 2/2- WAY VALVE, DIRECT OPERATED, NC
- 2/2- WAY VALVE, PILOT OPERATED, NC
- 3/2- WAY VALVE, AIR OPERATED, NC
- 3/2- WAY VALVE, DIRECT OPERATED, NC
- 3/2- WAY VALVE, PILOT OPERATED, NC
- 3/2- WAY VALVE, PILOT OPERATED, NO
- 4/2- WAY VALVE, MECHANICAL OPERATED TOGGLE LEVER
- 4/3- WAY VALVE, AIR OPERATED
- 4/3- WAY VALVE, MECHANICAL OPERATED TOGGLE LEVER
- 5/2- WAY VALVE, AIR OPERATED
- 5/2- WAY VALVE, MECHANICAL OPERATED, PUSH BUTTON
- 5/2- WAY VALVE, MECHANICAL OPERATED, TAPPET
- 5/2- WAY VALVE, PILOT OPERATED
- 5/3- WAY VALVE, AIR OPERATED, CLOSED CENTRE
- 5/3- WAY VALVE, AIR OPERATED, EXHAUST CENTRE
- 5-3 WAY VALVE PILOT OPERATED CLOSED CENTRE
- 5/3- WAY VALVE, PILOT OPERATED, EXHAUST CENTRE
- 5/3- WAY VALVE, PILOT OPERATED, PRESSURE CENTRE
- POPPET VALVE

4/2- way valve, mechanical operated - toggle lever

4/3- way valve, air operated

4/3- way valve, mechanical operated - toggle lever

5/2- way valve, air operated

5/2- way valve, mechanical operated, push button