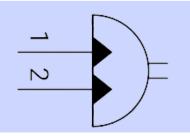

### **DIRECTIONAL CONTROL VALVES**

#### **SYMBOL**

#### **NAME / DESCRIPTION**

2/2- way valve, air operated, NC

2/2- way valve, direct operated, NC

2/2- way valve, pilot operated, NC

3/2- way valve, air operated, NC

3/2- way valve, direct operated, NC

3/2- way valve, pilot operated, NC