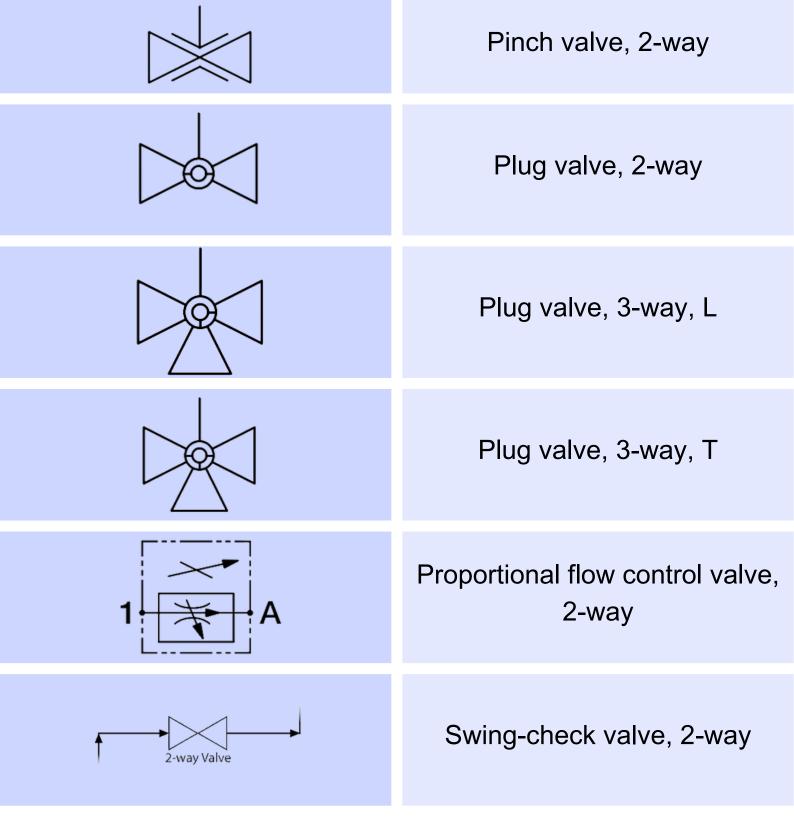

### **PROCESS VALVES**

# **SYMBOL NAME / DESCRIPTION** Angle valve, 2-way Ball valve, 2- way Ball valve, 3- way, L Ball valve, 3- way, T Butterfly valve, 2-wa Ddiaphragm valve, 2-way