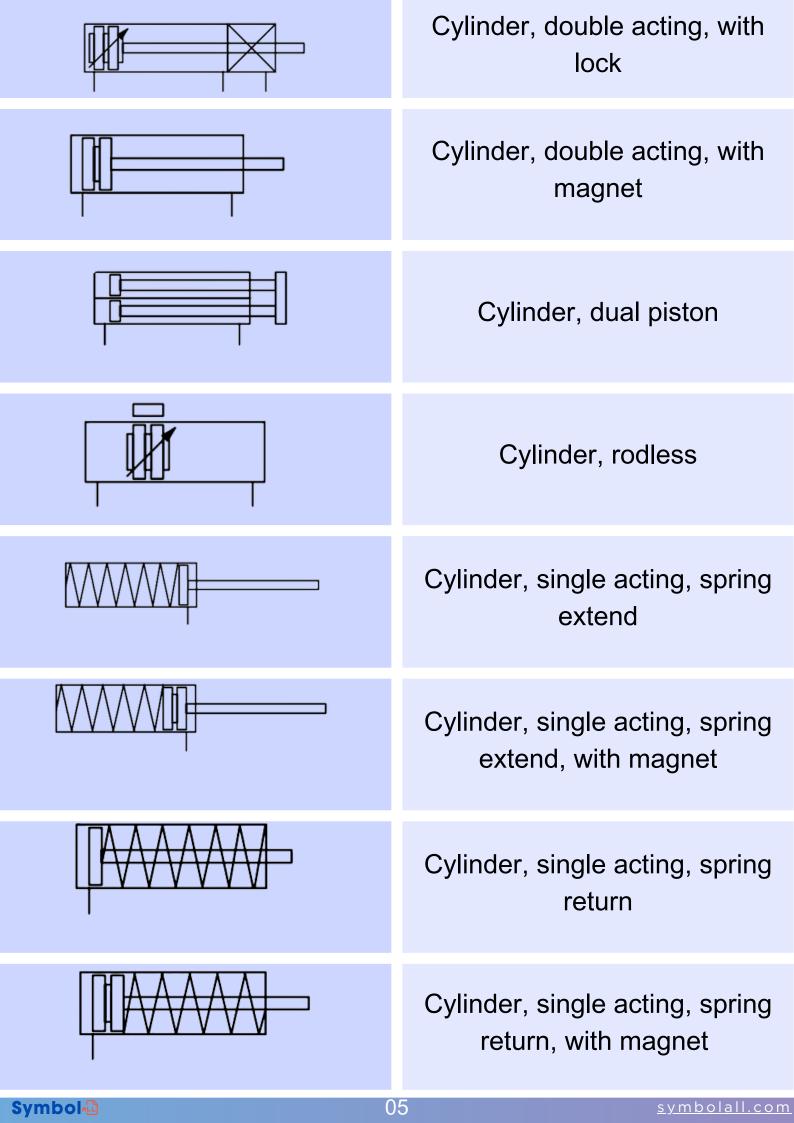

- ACTUATOR, COMBINED LINEAR ROTARY
- ACTUATOR, ROTARY
- CYLINDER, CLAMPING
- CYLINDER, DOUBLE ACTING
- CYLINDER, DOUBLE ACTING, DUAL STROKE
- CYLINDER, DOUBLE ACTING, WITH AIR CUSHION
- CYLINDER, DOUBLE ACTING, WITH LOCK
- CYLINDER, DOUBLE ACTING, WITH MAGNET
- CYLINDER, DUAL PISTON
- CYLINDER, RODLESS
- CYLINDER, SINGLE ACTING, SPRING EXTEND
- CYLINDER, SINGLE ACTING, SPRING EXTEND, WITH MAGNET
- CYLINDER, SINGLE ACTING, SPRING RETURN
- CYLINDER, SINGLE ACTING, SPRING RETURN, WITH MAGNET
- CYLINDER, TANDEM
- GRIPPER, ANGULAR, DOUBLE ACTING
- GRIPPER, ANGULAR, SINGLE ACTING, NO
- GRIPPER, PARALLEL, DOUBLE ACTING
- GRIPPER, PARALLEL, SINGLE ACTING, NC
- GRIPPER, PARALLEL, SINGLE ACTING, NO

### **ACTUATOR / CYLINDER / GRIPPER**

#### **SYMBOL**

#### **NAME / DESCRIPTION**

Actuator, combined linear - rotary

Actuator, rotary

Cylinder, clamping

Cylinder, double acting

Cylinder, double acting, dual stroke

Cylinder, double acting, with air cushion

Gripper, angular, single acting, NO

Gripper, parallel, double acting

Gripper, parallel, single acting, NC

Gripper, parallel, single acting, NO