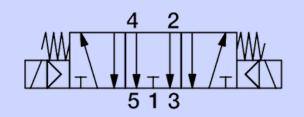

### **DIRECTIONAL CONTROL VALVES**

#### **SYMBOL**

#### **NAME / DESCRIPTION**

2/2- way valve, air operated, NC

2/2- way valve, direct operated, NC

2/2- way valve, pilot operated, NC

3/2- way valve, air operated, NC

3/2- way valve, direct operated, NC

3/2- way valve, pilot operated, NC

4/2- way valve, mechanical operated - toggle lever

4/3- way valve, air operated

4/3- way valve, mechanical operated - toggle lever

5/2- way valve, air operated

5/2- way valve, mechanical operated, push button

5/2- way valve, mechanical operated, tappet

5/3- way valve, air operated, closed centre

5/3- way valve, air operated, exhaust centre

5-3 way valve pilot operated closed centre

5/3- way valve, pilot operated, exhaust centre

5/3- way valve, pilot operated, pressure centre

Poppet valve