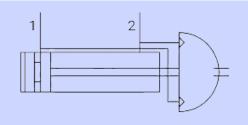

### **DIRECTIONAL CONTROL VALVES**

#### **SYMBOL**

#### **NAME / DESCRIPTION**

2/2- way valve, air operated, NC

2/2- way valve, direct operated, NC

2/2- way valve, pilot operated, NC

3/2- way valve, air operated, NC

3/2- way valve, direct operated, NC

3/2- way valve, pilot operated, NC