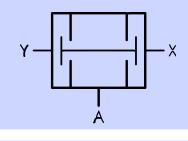

#### **NAME / DESCRIPTION**

Air tank

AND valve

Auto drain valve

**Booster regulator** 

Check valve

Cooler