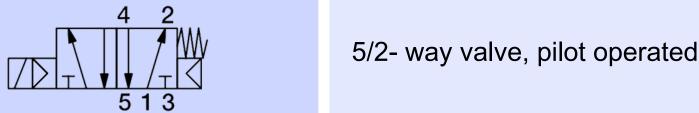

4/2- way valve, mechanical operated - toggle lever

4/3- way valve, air operated

4/3- way valve, mechanical operated - toggle lever

5/2- way valve, air operated

5/2- way valve, mechanical operated, push button