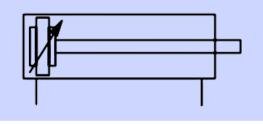

#### **NAME / DESCRIPTION**

Actuator, combined linear - rotary

Actuator, rotary

Cylinder, clamping

Cylinder, double acting

Cylinder, double acting, dual stroke

Cylinder, double acting, with air cushion

Gripper, angular, single acting, NO