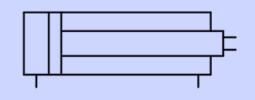

### **ACTUATOR / CYLINDER / GRIPPER**

#### **SYMBOL**

#### **NAME / DESCRIPTION**

Actuator, combined linear - rotary

Actuator, rotary

Cylinder, clamping

Cylinder, double acting

Cylinder, double acting, dual stroke

Cylinder, double acting, with air cushion

Gripper, angular, single acting, NO