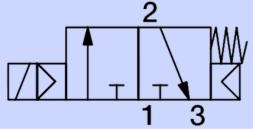

#### **NAME / DESCRIPTION**

2/2- way valve, air operated, NC

2/2- way valve, direct operated, NC

2/2- way valve, pilot operated, NC

3/2- way valve, air operated, NC

3/2- way valve, direct operated, NC

3/2- way valve, pilot operated, NC