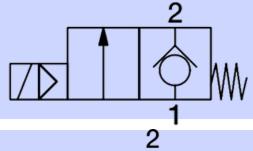

- 2/2- WAY VALVE, AIR OPERATED, NC
- 2/2- WAY VALVE, DIRECT OPERATED, NC
- 2/2- WAY VALVE, PILOT OPERATED, NC
- 3/2- WAY VALVE, AIR OPERATED, NC
- 3/2- WAY VALVE, DIRECT OPERATED, NC
- 3/2- WAY VALVE, PILOT OPERATED, NC
- 3/2- WAY VALVE, PILOT OPERATED, NO
- 4/2- WAY VALVE, MECHANICAL OPERATED TOGGLE LEVER
- 4/3- WAY VALVE, AIR OPERATED
- 4/3- WAY VALVE, MECHANICAL OPERATED TOGGLE LEVER
- 5/2- WAY VALVE, AIR OPERATED
- 5/2- WAY VALVE, MECHANICAL OPERATED, PUSH BUTTON
- 5/2- WAY VALVE, MECHANICAL OPERATED, TAPPET
- 5/2- WAY VALVE, PILOT OPERATED
- 5/3- WAY VALVE, AIR OPERATED, CLOSED CENTRE
- 5/3- WAY VALVE, AIR OPERATED, EXHAUST CENTRE
- 5-3 WAY VALVE PILOT OPERATED CLOSED CENTRE
- 5/3- WAY VALVE, PILOT OPERATED, EXHAUST CENTRE
- 5/3- WAY VALVE, PILOT OPERATED, PRESSURE CENTRE
- POPPET VALVE

4/2- way valve, mechanical operated - toggle lever

4/3- way valve, air operated

4/3- way valve, mechanical operated - toggle lever

5/2- way valve, air operated

5/2- way valve, mechanical operated, push button